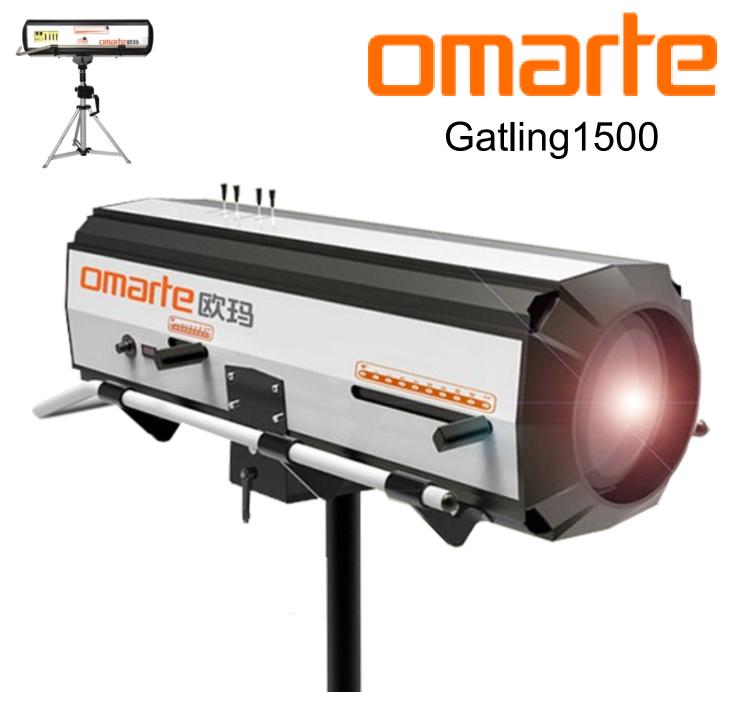

Aluminum alloy shell, small size, light weight, built-in power system; lamp life of 750 hours; using imported electronic ballast, wide operating voltage range, power factor> 0.98, no flickering of the lamp; turning off the shutter light bulb power is automatically halved; built-in Overheat protection, bulb timing function. Linear colour temperature, linear brightness adjustment, aperture and fog function. Aluminium alloy bracket, dual bearings for rotation, manual lifting, comfortable and convenient operation.

| Light and power supply system |                                 |                  |                                 |
|-------------------------------|---------------------------------|------------------|---------------------------------|
| Voltage                       | 190v -240V/50-60Hz              | Average lifespan | 750 hours                       |
| Power                         | 1500W                           | Colour Temp.     | 3200K - 6000K linear adjustment |
| Lamp                          | OSR HTI 1500 or MSR Gold 1500SA | Beam angle       | 3.5 - 9.2 Zoom                  |
| Appearance parameters         |                                 |                  |                                 |
| Structure                     | Aluminium                       | Size             | 1050 x 470 x 350mm              |
| IP Rate                       | IP20                            | Net weight       | 30 Kg                           |