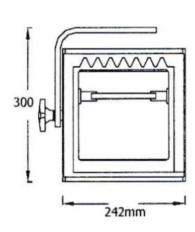

| Light and power supply system |             |            |                   |                 |
|-------------------------------|-------------|------------|-------------------|-----------------|
| Voltage                       | 240V / 50Hz |            | Average lifespan  | 500 Hours       |
| Power                         | 500w        |            | Colour temp       | 3200K           |
| Lamp                          | 500w QI     |            | Beam Angle        | 45 x 65 degrees |
| Appearance parameters         |             |            |                   |                 |
| Structure                     | Aluminium   | Size       | 300 x 200 x 250mm |                 |
| IP Rate                       | IP20        | Net weight | 3.6 Kg            |                 |