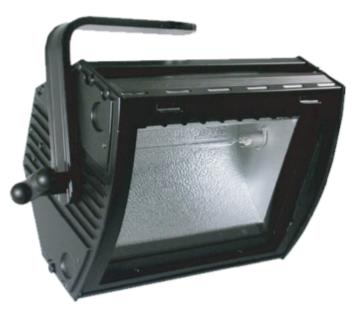

## 500w Cyc.

Kupo Cyc light is a powerful light used to light a cyclorama or wall. They can be coloured with a colour filter and when put on the ground or above about a metre from the cyclorama or wall will give a even wash. A number of them about a metre apart can be used for a larger areas

| Light and power supply system |             |            |                   |                 |
|-------------------------------|-------------|------------|-------------------|-----------------|
| Voltage                       | 240V / 50Hz |            | Average lifespan  | 500 Hours       |
| Power                         | 500w        |            | Colour temp       | 3200K           |
| Lamp                          | 500w QI     |            | Beam Angle        | 45 x 65 degrees |
| Appearance parameters         |             |            |                   |                 |
| Structure                     | Aluminium   | Size       | 300 x 200 x 250mm |                 |
| IP Rate                       | IP20        | Net weight | 3.6 Kg            |                 |