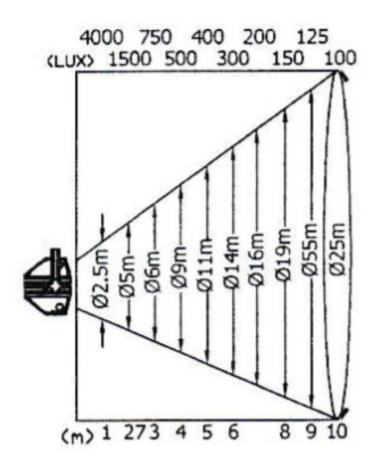

s

| Light and power supply system |             |            |                   |                 |
|-------------------------------|-------------|------------|-------------------|-----------------|
| Voltage                       | 240V / 50Hz |            | Average lifespan  | 500 Hours       |
| Power                         | 500w        |            | Colour temp       | 3200K           |
| Lamp                          | 500w QI     |            | Beam Angle        | 45 x 65 degrees |
| Appearance parameters         |             |            |                   |                 |
| Structure                     | Aluminium   | Size       | 300 x 200 x 250mm |                 |
| IP Rate                       | IP20        | Net weight | 3.6 Kg            |                 |