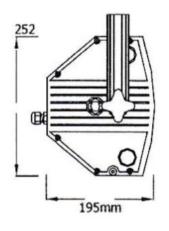

| Light and power supply system |             |            |                   |                 |
|-------------------------------|-------------|------------|-------------------|-----------------|
| Voltage                       | 240V / 50Hz |            | Average lifespan  | 500 Hours       |
| Power                         | 500w        |            | Colour temp       | 3200K           |
| Lamp                          | 500w QI     |            | Beam Angle        | 45 x 65 degrees |
| Appearance parameters         |             |            |                   |                 |
| Structure                     | Aluminium   | Size       | 300 x 200 x 250mm |                 |
| IP Rate                       | IP20        | Net weight | 3.6 Kg            |                 |