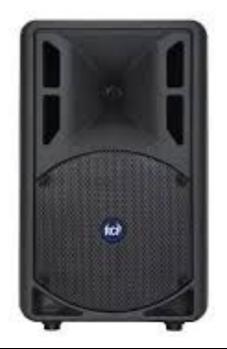

no of the most used active (no

The RCF 310A is one of the most used active (powered) speaker in the entertainment world. Used for small to medium events for music and speeches, and equally at home as fold-back on larger shows, the 310A is appreciated for it's compact size, clarity and volume.