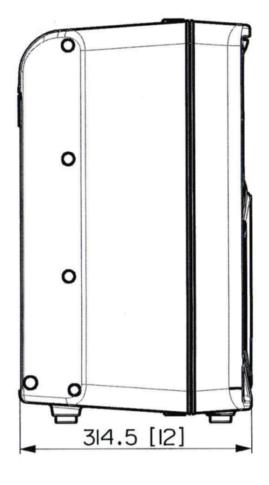

| Power and acoustic specifications |                      |                    |                   |
|-----------------------------------|----------------------|--------------------|-------------------|
| Power                             | 240v 50 Hz           | Frequency response | 50 hz- 20 Khz     |
| Output                            | 350w                 | Max SPL            | 127dB             |
| Coverage                          | 90 x 70 degree       | Speakers           | 1"horn 12"woofer  |
| In/Out connections                | 3 pin XLR in and out |                    |                   |
| Physical specifications           |                      |                    |                   |
| Case                              | Plastic              | Size               | 335 x 315 x 549mm |
| Weight                            | 13.15 Kg             |                    |                   |