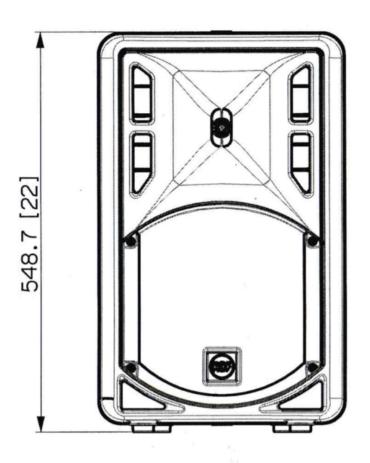

| Power and acoustic specifications |                      |                    |                   |
|-----------------------------------|----------------------|--------------------|-------------------|
| Power                             | 240v 50 Hz           | Frequency response | 50 hz- 20 Khz     |
| Output                            | 350w                 | Max SPL            | 127dB             |
| Coverage                          | 90 x 70 degree       | Speakers           | 1"horn 12"woofer  |
| In/Out connections                | 3 pin XLR in and out |                    |                   |
| Physical specifications           |                      |                    |                   |
| Case                              | Plastic              | Size               | 335 x 315 x 549mm |
| Weight                            | 13.15 Kg             |                    |                   |