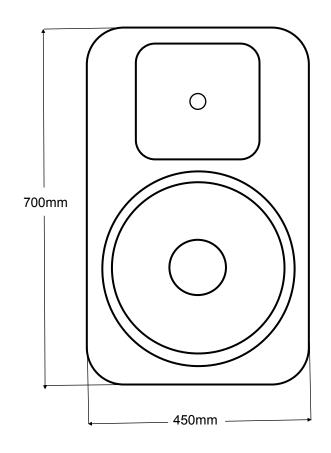

| Power and acoustic specifications |                         |                    |                   |
|-----------------------------------|-------------------------|--------------------|-------------------|
| Power                             | 240v 50 Hz              | Frequency response | 50 Hz - 20 Khz    |
| Output                            | 600w                    | Max SPL            | 126dB             |
| Coverage                          | 90 x 60 degree          | Speakers           | 1"horn 15"woofer  |
| In/Out connections                | XLR and Jack in and out |                    |                   |
| Physical specifications           |                         |                    |                   |
| Case                              | Plastic case            | Size               | 450 x 360 x 700mm |
| Weight                            | 20.35 Kg                |                    |                   |