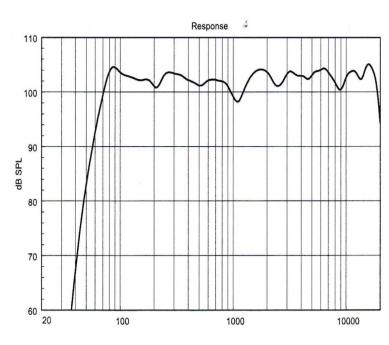

| Power and acoustic specifications |                         |                    |                   |
|-----------------------------------|-------------------------|--------------------|-------------------|
| Power                             | 240v 50 Hz              | Frequency response | 50 Hz - 20 Khz    |
| Output                            | 600w                    | Max SPL            | 126dB             |
| Coverage                          | 90 x 60 degree          | Speakers           | 1"horn 15"woofer  |
| In/Out connections                | XLR and Jack in and out |                    |                   |
| Physical specifications           |                         |                    |                   |
| Case                              | Plastic case            | Size               | 450 x 360 x 700mm |
| Weight                            | 20.35 Kg                |                    |                   |