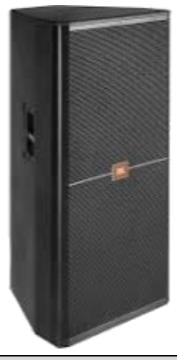

## **SRX 725**

The SRX725 is an excellent choice when the application calls for high performance and simplicity. A pair of SRX725s and a single, high-power amplifier is a complete sound system capable of reinforcing bass and kick drum or playing high-level music in clubs and other venues.

| Power and acoustic specifications |                           |                    |                        |
|-----------------------------------|---------------------------|--------------------|------------------------|
| Output                            | 1200w (4800w peak) 4 ohms | Frequency response | 53Hz - 20 Khz          |
| Coverage                          | 75 x 50 degree            | Max SPL            | 136dB                  |
| In/Out connec-                    | Neutik Speakon            | Speakers           | 4"horn + 2 x 15"woofer |
| Physical specifications           |                           |                    |                        |
| Case                              | Birch plywood case        | Size               | 533 x 506 x 1219mm     |
| Weight                            | 45 Kg                     |                    |                        |