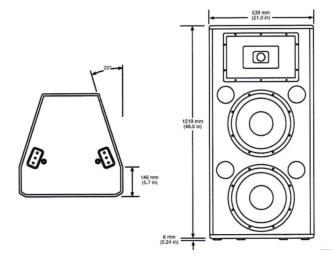

| Power and acoustic specifications |                           |                    |                        |
|-----------------------------------|---------------------------|--------------------|------------------------|
| Output                            | 1200w (4800w peak) 4 ohms | Frequency response | 53Hz - 20 Khz          |
| Coverage                          | 75 x 50 degree            | Max SPL            | 136dB                  |
| In/Out connec-                    | Neutik Speakon            | Speakers           | 4"horn + 2 x 15"woofer |
| Physical specifications           |                           |                    |                        |
| Case                              | Birch plywood case        | Size               | 533 x 506 x 1219mm     |
| Weight                            | 45 Kg                     |                    |                        |

## **Dimensions**