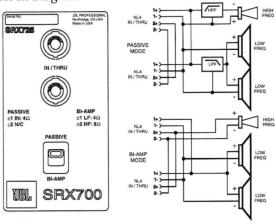

| Power and acoustic specifications |                           |                    |                        |
|-----------------------------------|---------------------------|--------------------|------------------------|
| Output                            | 1200w (4800w peak) 4 ohms | Frequency response | 53Hz - 20 Khz          |
| Coverage                          | 75 x 50 degree            | Max SPL            | 136dB                  |
| In/Out connec-                    | Neutik Speakon            | Speakers           | 4"horn + 2 x 15"woofer |
| Physical specifications           |                           |                    |                        |
| Case                              | Birch plywood case        | Size               | 533 x 506 x 1219mm     |
| Weight                            | 45 Kg                     |                    |                        |