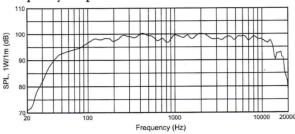

| Power and acoustic specifications |                           |                    |                        |
|-----------------------------------|---------------------------|--------------------|------------------------|
| Output                            | 1200w (4800w peak) 4 ohms | Frequency response | 53Hz - 20 Khz          |
| Coverage                          | 75 x 50 degree            | Max SPL            | 136dB                  |
| In/Out connec-                    | Neutik Speakon            | Speakers           | 4"horn + 2 x 15"woofer |
| Physical specifications           |                           |                    |                        |
| Case                              | Birch plywood case        | Size               | 533 x 506 x 1219mm     |
| Weight                            | 45 Kg                     |                    |                        |

## Frequency Response