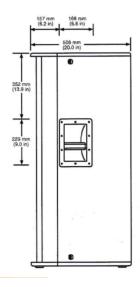

| Power and acoustic specifications |                           |                    |                        |
|-----------------------------------|---------------------------|--------------------|------------------------|
| Output                            | 1200w (4800w peak) 4 ohms | Frequency response | 53Hz - 20 Khz          |
| Coverage                          | 75 x 50 degree            | Max SPL            | 136dB                  |
| In/Out connec-                    | Neutik Speakon            | Speakers           | 4"horn + 2 x 15"woofer |
| Physical specifications           |                           |                    |                        |
| Case                              | Birch plywood case        | Size               | 533 x 506 x 1219mm     |
| Weight                            | 45 Kg                     |                    |                        |

## **Dimensions**