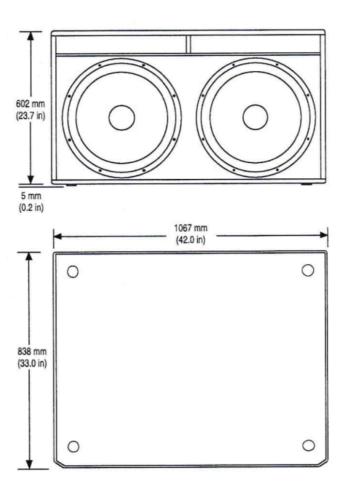

| Power and acoustic specifications |                           |                    |                    |
|-----------------------------------|---------------------------|--------------------|--------------------|
| Output                            | 1600w (6400w peak) 4 ohms | Frequency response | 27Hz - 220Hz       |
| Speakers                          | 2 x 18"woofer 2268H       | Max SPL            | 136dB              |
| In/Out connec-                    | Neutik Speakon            |                    |                    |
| Physical specifications           |                           |                    |                    |
| Case                              | Birch plywood case        | Size               | 1067 x 838 x 602mm |
| Weight                            | 76 Kg                     |                    |                    |