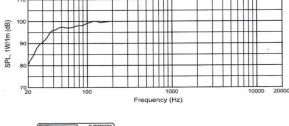

| Power and acoustic specifications |                           |                    |                    |
|-----------------------------------|---------------------------|--------------------|--------------------|
| Output                            | 1600w (6400w peak) 4 ohms | Frequency response | 27Hz - 220Hz       |
| Speakers                          | 2 x 18"woofer 2268H       | Max SPL            | 136dB              |
| In/Out connec-                    | Neutik Speakon            |                    |                    |
| Physical specifications           |                           |                    |                    |
| Case                              | Birch plywood case        | Size               | 1067 x 838 x 602mm |
| Weight                            | 76 Kg                     |                    |                    |