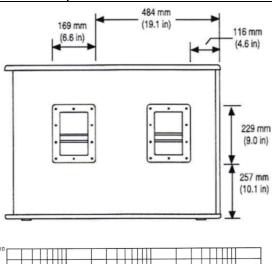

| Power and acoustic specifications |                           |                    |                    |
|-----------------------------------|---------------------------|--------------------|--------------------|
| Output                            | 1600w (6400w peak) 4 ohms | Frequency response | 27Hz - 220Hz       |
| Speakers                          | 2 x 18"woofer 2268H       | Max SPL            | 136dB              |
| In/Out connec-                    | Neutik Speakon            |                    |                    |
| Physical specifications           |                           |                    |                    |
| Case                              | Birch plywood case        | Size               | 1067 x 838 x 602mm |
| Weight                            | 76 Kg                     |                    |                    |