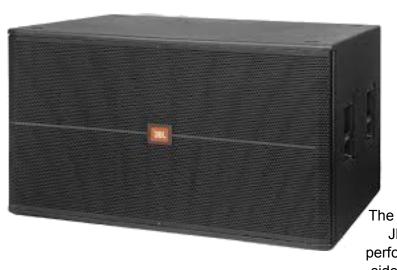

## by **HARMAN** SRX 728S

The SRX728S is passive Twin 18" Subwoofer from JBL, a subwoofer that delivers powerful bass performance, ideal for low-frequency support alongside full range speakers, or as part of a subwoofer array. The sub has a strong 13-ply birch enclosure that is internally braced for durability and exceptional sonic performance.