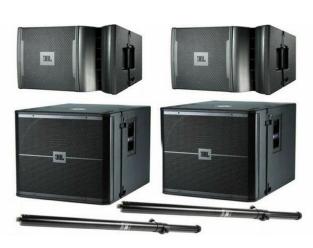

The VRX918S is passive 18" Subwoofer from JBL is a compact subwoofer that delivers powerful bass performance, ideal for low-frequency support alongside full-range speakers, or as part of a subwoofer array. It can also be flown with the VLX 928LA as part of a line array system