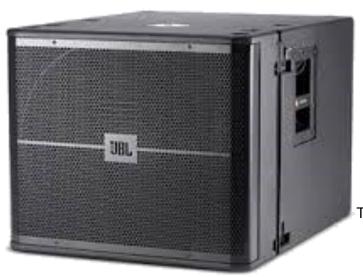

The VRX918S is passive 18" Subwoofer from JBL is a compact subwoofer that delivers powerful bass performance, ideal for low-frequency support alongside full-range speakers, or as part of a subwoofer array. It can also be flown with the VLX 928LA as part of a line array system