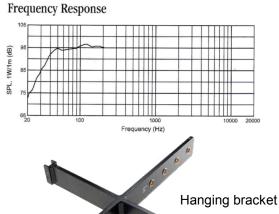

| Power and acoustic specifications |                          |                    |                   |
|-----------------------------------|--------------------------|--------------------|-------------------|
| Output                            | 800w (3200w peak) 8 ohms | Frequency response | 31Hz - 220Hz      |
| Speakers                          | 18"woofer 2268H          | Max SPL            | 130dB             |
| In/Out connec-                    | Neutik Speakon           |                    |                   |
| Physical specifications           |                          |                    |                   |
| Case                              | Birch plywood case       | Size               | 598 x 750 x 508mm |
| Weight                            | 37 Kg                    |                    |                   |