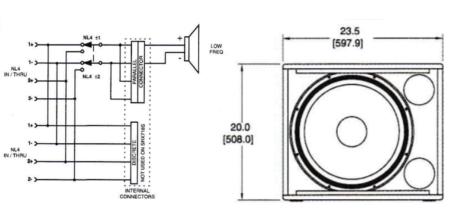

| Power and acoustic specifications |                          |                    |                   |
|-----------------------------------|--------------------------|--------------------|-------------------|
| Output                            | 800w (3200w peak) 8 ohms | Frequency response | 31Hz - 220Hz      |
| Speakers                          | 18"woofer 2268H          | Max SPL            | 130dB             |
| In/Out connec-                    | Neutik Speakon           |                    |                   |
| Physical specifications           |                          |                    |                   |
| Case                              | Birch plywood case       | Size               | 598 x 750 x 508mm |
| Weight                            | 37 Kg                    |                    |                   |