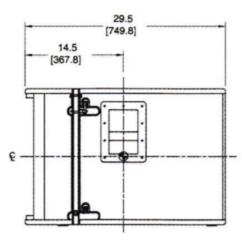

| Power and acoustic specifications |                          |                    |                   |
|-----------------------------------|--------------------------|--------------------|-------------------|
| Output                            | 800w (3200w peak) 8 ohms | Frequency response | 31Hz - 220Hz      |
| Speakers                          | 18"woofer 2268H          | Max SPL            | 130dB             |
| In/Out connec-                    | Neutik Speakon           |                    |                   |
| Physical specifications           |                          |                    |                   |
| Case                              | Birch plywood case       | Size               | 598 x 750 x 508mm |
| Weight                            | 37 Kg                    |                    |                   |