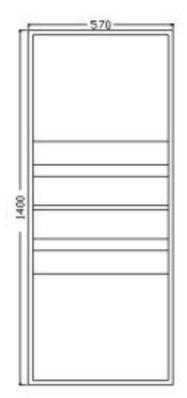

| Power and acoustic specifications |                     |                    |                    |
|-----------------------------------|---------------------|--------------------|--------------------|
| Output                            | 1600w               | Frequency response | 35 Hz - 200 Hz     |
| Impedance                         | 4 ohms              | Max SPL            | 136dB              |
| In/Out connections                | Neutrik speakon NL4 | Speakers           | 18"woofer x 2      |
| Physical specifications           |                     |                    |                    |
| Case                              | Plywood case        | Size               | 1400 x 760 x 570mm |
| Weight                            | 92Kg                |                    |                    |