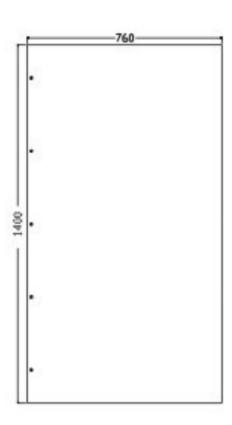

| Power and acoustic specifications |                     |                    |                    |
|-----------------------------------|---------------------|--------------------|--------------------|
| Output                            | 1600w               | Frequency response | 35 Hz - 200 Hz     |
| Impedance                         | 4 ohms              | Max SPL            | 136dB              |
| In/Out connections                | Neutrik speakon NL4 | Speakers           | 18"woofer x 2      |
| Physical specifications           |                     |                    |                    |
| Case                              | Plywood case        | Size               | 1400 x 760 x 570mm |
| Weight                            | 92Kg                |                    |                    |