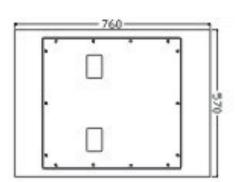

| Power and acoustic specifications |                     |                    |                    |
|-----------------------------------|---------------------|--------------------|--------------------|
| Output                            | 1600w               | Frequency response | 35 Hz - 200 Hz     |
| Impedance                         | 4 ohms              | Max SPL            | 136dB              |
| In/Out connections                | Neutrik speakon NL4 | Speakers           | 18"woofer x 2      |
| Physical specifications           |                     |                    |                    |
| Case                              | Plywood case        | Size               | 1400 x 760 x 570mm |
| Weight                            | 92Kg                |                    |                    |