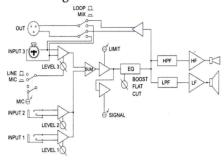

## **EON 515**

Live sound reinforcement, speech and vocals, music playback in entertainment, A/V, and institutional venues – especially when ease of use and portability are important factors.

| Power and acoustic specifications |                           |                    |                   |
|-----------------------------------|---------------------------|--------------------|-------------------|
| Power                             | 240v 50 Hz                | Frequency response | 42Hz - 18 Khz     |
| Output                            | 450w (900w peak)          | Max SPL            | 129dB             |
| Coverage                          | 100 x 60 degree           | Speakers           | 1"horn 15"woofer  |
| In/Out connections                | 3 pin XLR+Jack in and out |                    |                   |
| Physical specifications           |                           |                    |                   |
| Case                              | Plastic case              | Size               | 438 x 366 x 685mm |
| Weight                            | 14.9 Kg                   |                    |                   |