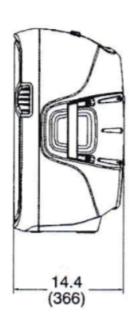

## **EON 515**

Live sound reinforcement, speech and vocals, music playback in entertainment, A/V, and institutional venues – especially when ease of use and portability are important factors.

| Power and acoustic specifications |                           |                    |                   |
|-----------------------------------|---------------------------|--------------------|-------------------|
| Power                             | 240v 50 Hz                | Frequency response | 42Hz - 18 Khz     |
| Output                            | 450w (900w peak)          | Max SPL            | 129dB             |
| Coverage                          | 100 x 60 degree           | Speakers           | 1"horn 15"woofer  |
| In/Out connections                | 3 pin XLR+Jack in and out |                    |                   |
| Physical specifications           |                           |                    |                   |
| Case                              | Plastic case              | Size               | 438 x 366 x 685mm |
| Weight                            | 14.9 Kg                   |                    |                   |