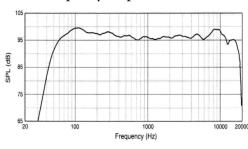

## **EON 515**

Live sound reinforcement, speech and vocals, music playback in entertainment, A/V, and institutional venues – especially when ease of use and portability are important factors.

| Power and acoustic specifications |                           |                    |                   |
|-----------------------------------|---------------------------|--------------------|-------------------|
| Power                             | 240v 50 Hz                | Frequency response | 42Hz - 18 Khz     |
| Output                            | 450w (900w peak)          | Max SPL            | 129dB             |
| Coverage                          | 100 x 60 degree           | Speakers           | 1"horn 15"woofer  |
| In/Out connections                | 3 pin XLR+Jack in and out |                    |                   |
| Physical specifications           |                           |                    |                   |
| Case                              | Plastic case              | Size               | 438 x 366 x 685mm |
| Weight                            | 14.9 Kg                   |                    |                   |