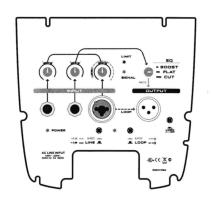

## **EON 515**

Live sound reinforcement, speech and vocals, music playback in entertainment, A/V, and institutional venues – especially when ease of use and portability are important factors.

| Power and acoustic specifications |                           |                    |                   |
|-----------------------------------|---------------------------|--------------------|-------------------|
| Power                             | 240v 50 Hz                | Frequency response | 42Hz - 18 Khz     |
| Output                            | 450w (900w peak)          | Max SPL            | 129dB             |
| Coverage                          | 100 x 60 degree           | Speakers           | 1"horn 15"woofer  |
| In/Out connections                | 3 pin XLR+Jack in and out |                    |                   |
| Physical specifications           |                           |                    |                   |
| Case                              | Plastic case              | Size               | 438 x 366 x 685mm |
| Weight                            | 14.9 Kg                   |                    |                   |