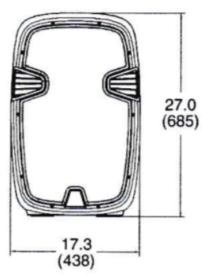

## **EON 515**

Live sound reinforcement, speech and vocals, music playback in entertainment, A/V, and institutional venues – especially when ease of use and portability are important factors.

| Power and acoustic specifications |                           |                    |                   |
|-----------------------------------|---------------------------|--------------------|-------------------|
| Power                             | 240v 50 Hz                | Frequency response | 42Hz - 18 Khz     |
| Output                            | 450w (900w peak)          | Max SPL            | 129dB             |
| Coverage                          | 100 x 60 degree           | Speakers           | 1"horn 15"woofer  |
| In/Out connections                | 3 pin XLR+Jack in and out |                    |                   |
| Physical specifications           |                           |                    |                   |
| Case                              | Plastic case              | Size               | 438 x 366 x 685mm |
| Weight                            | 14.9 Kg                   |                    |                   |