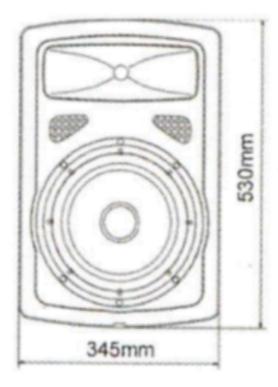

| Power and acoustic specifications |                      |                    |                   |
|-----------------------------------|----------------------|--------------------|-------------------|
| Power                             | 240v 50 Hz           | Frequency response | 65 Hz - 18 Khz    |
| Output                            | 250w                 | Max SPL            | 118dB             |
| Coverage                          | 90 x 60 degree       | Speakers           | 1"horn 10"woofer  |
| In/Out connections                | 3 pin XLR in and out |                    |                   |
| Physical specifications           |                      |                    |                   |
| Case                              | Plastic case         | Size               | 345 x 310 x 530mm |
| Weight                            | 14.9 Kg              |                    |                   |