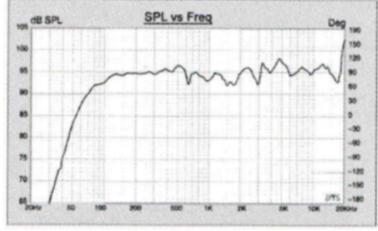

| Power and acoustic specifications |                      |                    |                   |
|-----------------------------------|----------------------|--------------------|-------------------|
| Power                             | 240v 50 Hz           | Frequency response | 65 Hz - 18 Khz    |
| Output                            | 250w                 | Max SPL            | 118dB             |
| Coverage                          | 90 x 60 degree       | Speakers           | 1"horn 10"woofer  |
| In/Out connections                | 3 pin XLR in and out |                    |                   |
| Physical specifications           |                      |                    |                   |
| Case                              | Plastic case         | Size               | 345 x 310 x 530mm |
| Weight                            | 14.9 Kg              |                    |                   |