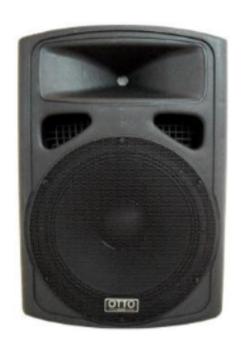

## P212A

Live sound reinforcement, speech and vocals, music playback in entertainment, A/V, and institutional venues – especially when ease of use and portability are important factors.

Great for parties

| Power and acoustic specifications |                      |                    |                   |
|-----------------------------------|----------------------|--------------------|-------------------|
| Power                             | 240v 50 Hz           | Frequency response | 50 Hz - 18 Khz    |
| Output                            | 300w                 | Max SPL            | 122dB             |
| Coverage                          | 90 x 60 degree       | Speakers           | 1"horn 12"woofer  |
| In/Out connections                | 3 pin XLR in and out |                    |                   |
| Physical specifications           |                      |                    |                   |
| Case                              | Plastic case         | Size               | 410 x 335 x 630mm |
| Weight                            | 20.95 Kg             |                    |                   |