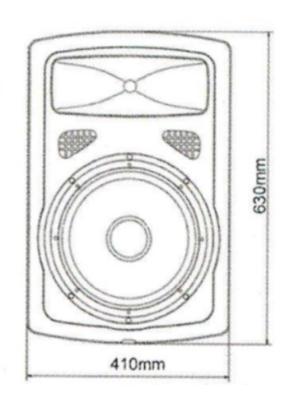

| Power and acoustic specifications |                      |                    |                   |
|-----------------------------------|----------------------|--------------------|-------------------|
| Power                             | 240v 50 Hz           | Frequency response | 50 Hz - 18 Khz    |
| Output                            | 300w                 | Max SPL            | 122dB             |
| Coverage                          | 90 x 60 degree       | Speakers           | 1"horn 12"woofer  |
| In/Out connections                | 3 pin XLR in and out |                    |                   |
| Physical specifications           |                      |                    |                   |
| Case                              | Plastic case         | Size               | 410 x 335 x 630mm |
| Weight                            | 20.95 Kg             |                    |                   |