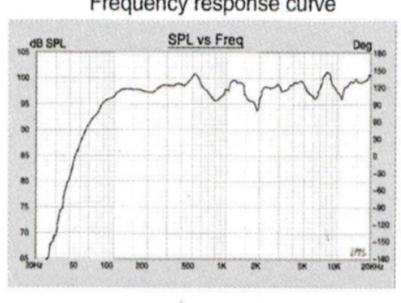

-----------------|----------------------|--------------------|-------------------|
| Power                             | 240v 50 Hz           | Frequency response | 45 Hz - 20 Khz    |
| Output                            | 400w                 | Max SPL            | 124dB             |
| Coverage                          | 90 x 60 degree       | Speakers           | 1"horn 15"woofer  |
| In/Out connections                | 3 pin XLR in and out |                    |                   |
| Physical specifications           |                      |                    |                   |
| Case                              | Plastic case         | Size               | 290 x 360 x 720mm |
| Weight                            | 24.95 Kg             |                    |                   |





## Frequency response curve