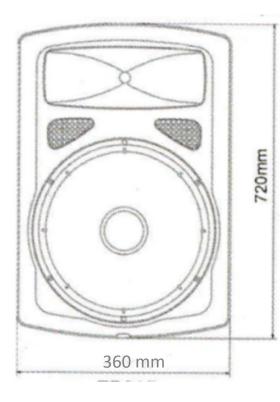

## P215A

Live sound reinforcement, speech and vocals, music playback in entertainment, A/V, and institutional venues - especially when ease of use and portability are important factors.

| Power and acoustic specifications |                      |                    |                   |
|-----------------------------------|----------------------|--------------------|-------------------|
| Power                             | 240v 50 Hz           | Frequency response | 45 Hz - 20 Khz    |
| Output                            | 400w                 | Max SPL            | 124dB             |
| Coverage                          | 90 x 60 degree       | Speakers           | 1"horn 15"woofer  |
| In/Out connections                | 3 pin XLR in and out |                    |                   |
| Physical specifications           |                      |                    |                   |
| Case                              | Plastic case         | Size               | 290 x 360 x 720mm |
| Weight                            | 24.95 Kg             |                    |                   |